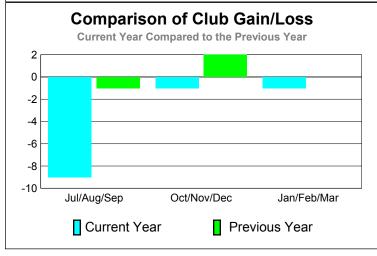

## 2010-2011 GMT Reports for District (or Undistricted) District 305 N2

0 -40

-80

-120

-160 -200

Jul/Aug/Sep

Current Year

|             |                            | <u>Club</u><br><b>201</b>     |                                   | <u>Clubs</u><br>2009-2010        |                                  |
|-------------|----------------------------|-------------------------------|-----------------------------------|----------------------------------|----------------------------------|
| Month       | New<br>Club<br><u>Goal</u> | Actual<br>New<br><u>Clubs</u> | Actual<br>Dropped<br><u>Clubs</u> | Gain/<br>Loss of<br><u>Clubs</u> | Gain/<br>Loss of<br><u>Clubs</u> |
| Jul/Aug/Sep | 2                          | 1                             | -10                               | -9                               | -1                               |
| Oct/Nov/Dec | 2                          | 0                             | -1                                | -1                               | 2                                |
| Jan/Feb/Mar | 1                          | 0                             | -1                                | -1                               | 0                                |
| Totals      | 5                          | 1                             | -12                               | -11                              | 1                                |