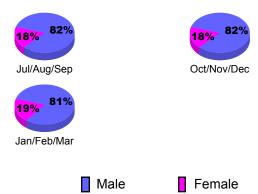

|  |  |  |
|             | Net         | Actual      | Actual            | Gain/       | Gain/       |  |  |  |
|             | Memb        | New         | Dropped           | Loss of     | Loss of     |  |  |  |
| Month       | <u>Goal</u> | <u>Memb</u> | <u>Memb</u>       | <u>Memb</u> | <u>Memb</u> |  |  |  |
| Jul/Aug/Sep | 50          | 50          | -228              | -178        | -81         |  |  |  |
| Oct/Nov/Dec | 80          | 79          | -130              | -51         | 37          |  |  |  |
| Jan/Feb/Mar | 30          | 77          | -16               | 61          | 90          |  |  |  |
| Totals      | 160         | 206         | -374              | -168        | 46          |  |  |  |



# **Gender Comparison 2010-2011**

Oct/Nov/Dec

Jan/Feb/Mar

Previous Year