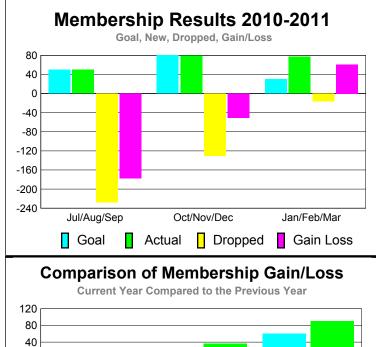

# Club Results 2010-2011 Goal, New, Dropped, Gain/Loss 2 0 -2 -4 -6 -8 -10 Jul/Aug/Sep Oct/Nov/Dec Jan/Feb/Mar Goal Actual Dropped Gain Loss

## YTD Status Quo Clubs 2010-2011

|             | <u>N</u>    | Member      | <u>Membership</u> |             |             |  |  |  |
|-------------|-------------|-------------|-------------------|-------------|-------------|--|--|--|
|             |             | 201         | 2009-2010         |             |             |  |  |  |
|             |             |             |                   |             |             |  |  |  |
|             | Net         | Actual      | Actual            | Gain/       | Gain/       |  |  |  |
|             | Memb        | New         | Dropped           | Loss of     | Loss of     |  |  |  |
| Month       | <u>Goal</u> | <u>Memb</u> | <u>Memb</u>       | <u>Memb</u> | <u>Memb</u> |  |  |  |
| Jul/Aug/Sep | 50          | 50          | -228              | -178        | -81         |  |  |  |
| Oct/Nov/Dec | 80          | 79          | -130              | -51         | 37          |  |  |  |
| Jan/Feb/Mar | 30          | 77          | -16               | 61          | 90          |  |  |  |
| Totals      | 160         | 206         | -374              | -168        | 46          |  |  |  |