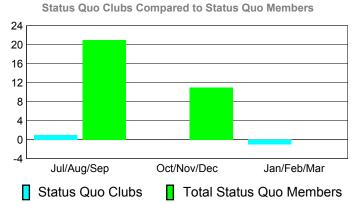

## YTD Status Quo Clubs 2010-2011

|             | <u>N</u>    | Member      | <u>Membership</u> |             |             |  |  |  |
|-------------|-------------|-------------|-------------------|-------------|-------------|--|--|--|
|             |             | 201         | 2009-2010         |             |             |  |  |  |
|             |             |             |                   |             |             |  |  |  |
|             | Net         | Actual      | Actual            | Gain/       | Gain/       |  |  |  |
|             | Memb        | New         | Dropped           | Loss of     | Loss of     |  |  |  |
| Month       | <u>Goal</u> | <u>Memb</u> | <u>Memb</u>       | <u>Memb</u> | <u>Memb</u> |  |  |  |
| Jul/Aug/Sep | 50          | 50          | -228              | -178        | -81         |  |  |  |
| Oct/Nov/Dec | 80          | 79          | -130              | -51         | 37          |  |  |  |
| Jan/Feb/Mar | 30          | 77          | -16               | 61          | 90          |  |  |  |
| Totals      | 160         | 206         | -374              | -168        | 46          |  |  |  |